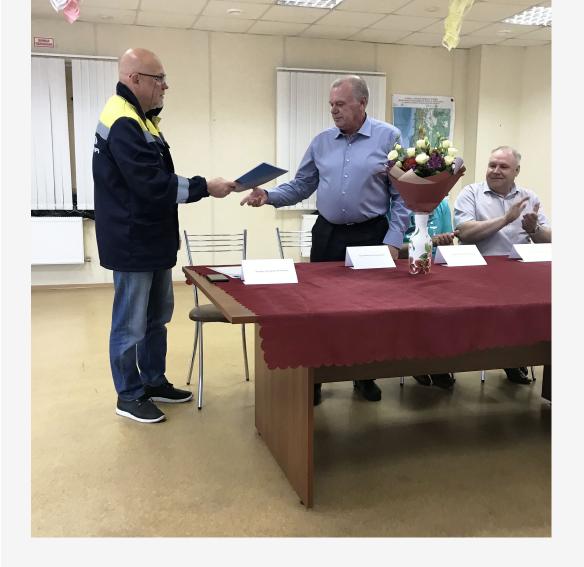

### Multipurpose Reloading Complex marked its professional holiday with awards

9 July 2019

On the Marine and River Fleet Workers' Day ten specialists of Multipurpose Reloading Complex LLC (MRC) operating at the port of Ust-Luga were awarded for their committed work.

Sergey Chelyadin, Managing Director of the company, awarded a commendation to five port workers as well as certificates of appreciation and bonuses to four company representatives.

One more MRC employee received a special award. Vyacheslav Petukhov, Production Director, received commendation from the Minister of Transport of the Russian Federation. That is yet another award of the high-class specialist and efficient manager who has been acknowledged as the best in his profession throughout his long working life.