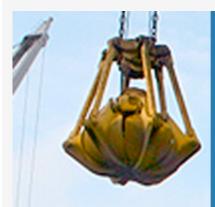

Within the reporting period the company put into operation third new manipulator crane MANTSINEN 120R with bucket capacity of 5 m³ and lifting capacity up to 10.5 tons. MRC also purchased three new two-leaf grab buckets GH 16-9.5 with capacity of 9.5 m³ each were purchased. The use of new equipment will allow to increase speed of handling of railcars at the terminal and secure growth of the company's turnover.